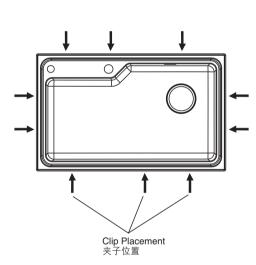

# 2. 安装龙头和排水装置

- 根据生产商的指示安装龙头溢水管和下水器。
- 注意:如果您采用旧水槽的有关装置,在龙头底部基础部位和 下水器的顶部法兰处使用管道密封剂。

- 3. Install the Sink
- A. Self-rimming Installation
- Paste sealing tape along the back rim of the sink. • Fix the overflow pipe onto the sink. Apply a bead of quality sealant on the sealing tape to maximize sealing effect.
- Position the sink onto the cut-out area.
- Install the clips into hole of the hook.
- **NOTE:** The clips may need to be repositioned to compensate for an uneven countertop.

- Tighten the screws to lower the sink rim down onto the countertop. Do not overtighten.
- Use a dry cloth to wipe away any excess sealant. • Verify that there are no gaps.
- Allow the sealant to cure for at least 30 minutes.
- **B. Undercounter Installation**  Apply a bead of silicone sealant or rubber sealant around the inner rim of the sink.
- Reverse the countertop and fix the sink to the countertop bottom with clips or other fastener.

- 3. 安装水槽
- A. 台上安装 水槽边缘背面贴上密封条。
- 将溢水管部分固定于水槽上, • 之后于密封条上再涂上一层优质密封剂,以加强密封防水
- 效果。 • 将水槽置入切割区域。
- 将夹子按图示挂在小槽背面的安装孔上。
- 注意:对于不平坦的厨房工作台面,可能需要重新确定夹子的

- 拧紧螺丝,将水槽边缘向橱柜台面拉近。请不要拧得过 紧。
- 用一块干布,擦掉任何多余的密封剂。
- 确认没有任何缝隙。 • 让密封剂凝固至少三十分钟时间。
- B. 台下安装
- 沿水槽边缘靠近内缘处涂抹硅胶或橡胶密封胶。
- 将台面倒置,使用安装夹或其它固定件将水槽固定于台面 底部。

# SGL SR/UC SINK, 2KD 单槽台上台下双用厨盆 **CUT-OUT TEMPLATE / INSTALLATION INSTRUCTIONS** 切割图/安装说明书

- Use a dry cloth to wipe away any
- excess sealant. • Verify that there are no gaps.
- Allow the sealant to cure for at least 30 让密封剂凝固至少三十分钟时间。
- minutes • Reverse the countertop back and fix into • 将台面翻转安装至底柜上。 the cabinet.