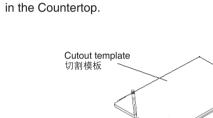

# 1. Preparation

- WARNING: Risk of personal injury. Metal surfaces are sharp and can cause severe cuts. Use gloves and handle sink edges Carefully.
- For new installations:
- desire. Carefully place the cutout template on the countertop in
- the desired position. • Make sure the sink will not interfere with the cabinet.
- Trace the cutout template outline onto the countertop. • Drill a pilot hole inside the cutting line. Using a jig or keyhole saw, cut along the outline to cut out the opening

# L 作台面 Trace the outline of the cutout template on the countertop with a pencil at the desired installation location. 用铅笔在厨房工作台面上您希望

For existing installations:

- Carefully lift the old sink out of the countertop. • Compare the existing cut-out to the required cut-out size.
- If needed, enlarge the cut-out hole according to the directions for new installations.
- 2. Install the Faucet Fitting and Drain
- Install the faucet overflow pipe and strainer according to the manufacturer's instructions.

# 1. 准备安装

- Cut along the line dedicated to the installation type as you

- Cutout template outline 切割模板轮廓
- 安装水槽的位置画下切割模板的轮廓。

## 对于新安装: 请沿着您期望安装方式剪切切割模板。

- 细心地将切割模板放在厨房工作台面上您希望安装水槽的 位置。
- 确保水槽不会和橱柜互相干扰。
- 请在工作台面上画下切割模板的轮廓。 在切割线内部钻一个导向孔。使用剑齿锯或锁眼锯,沿着 轮廓线进行切割。在工作台面上切割出水槽安装孔。

## Cut along the outline to cut out the opening in the countertop 沿着画出的轮廓线切出 水槽安装孔。