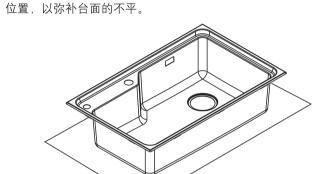

# 2. 安装龙头和排水装置

- 根据生产商的指示安装龙头溢水管和下水器。
- 注意:如果您采用旧水槽的有关装置,在龙头底部基础部位和 下水器的顶部法兰处使用管道密封剂。

- 3. Install the Sink
- A. Self-rimming Installation
- Paste sealing tape along the back rim of the sink. • Fix the overflow pipe onto the sink. Apply a bead of quality sealant on the sealing tape to maximize sealing effect.
- Position the sink onto the cut-out area.
- Install the clips into hole of the hook.
- **NOTE:** The clips may need to be repositioned to compensate for an uneven countertop.

- 3. 安装水槽
- A. 台上安装 水槽边缘背面贴上密封条。
- 将溢水管部分固定于水槽上, • 之后于密封条上再涂上一层优质密封剂,以加强密封防水
- 效果。 • 将水槽置入切割区域。
- 将夹子按图示挂在小槽背面的安装孔上。
- 注意:对于不平坦的厨房工作台面,可能需要重新确定夹子的

- 拧紧螺丝,将水槽边缘向橱柜台面拉近。请不要拧得过 紧。
- 用一块干布,擦掉任何多余的密封剂。
- 确认没有任何缝隙。 • 让密封剂凝固至少三十分钟时间。
- B. 台下安装
- 沿水槽边缘靠近内缘处涂抹硅胶或橡胶密封胶。
- 将台面倒置,使用安装夹或其它固定件将水槽固定于台面 底部。