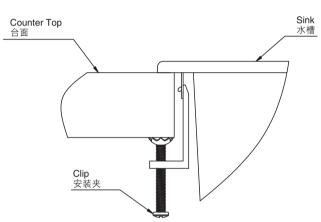

# 2. 安装龙头和排水装置

- 根据生产商的指示安装龙头溢水管和下水器。
- 注意:如果您采用旧水槽的有关装置,在龙头底部基础部位和 下水器的顶部法兰处使用管道密封剂。

- 3. Install the Sink
- A. Self-rimming Installation
- Paste sealing tape along the back rim of the sink. • Fix the overflow pipe onto the sink. Apply a bead of quality sealant on the sealing tape to maximize sealing effect.
- Position the sink onto the cut-out area.
- Install the clips into hole of the hook.
- **NOTE:** The clips may need to be repositioned to compensate for an uneven countertop.

- Tighten the screws to lower the sink rim down onto the countertop. Do not overtighten.
- Use a dry cloth to wipe away any excess sealant. • Verify that there are no gaps.
- Allow the sealant to cure for at least 30 minutes.
- **B. Undercounter Installation**  Apply a bead of silicone sealant or rubber sealant around the inner rim of the sink.
- Reverse the countertop and fix the sink to the countertop bottom with clips or other fastener.

- 3. 安装水槽
- A. 台上安装 水槽边缘背面贴上密封条。
- 将溢水管部分固定于水槽上, • 之后于密封条上再涂上一层优质密封剂,以加强密封防水
- 效果。 • 将水槽置入切割区域。
- 将夹子按图示挂在小槽背面的安装孔上。
- 注意:对于不平坦的厨房工作台面,可能需要重新确定夹子的

- 拧紧螺丝,将水槽边缘向橱柜台面拉近。请不要拧得过 紧。
- 用一块干布,擦掉任何多余的密封剂。
- 确认没有任何缝隙。 • 让密封剂凝固至少三十分钟时间。
- B. 台下安装
- 沿水槽边缘靠近内缘处涂抹硅胶或橡胶密封胶。
- 将台面倒置,使用安装夹或其它固定件将水槽固定于台面 底部。