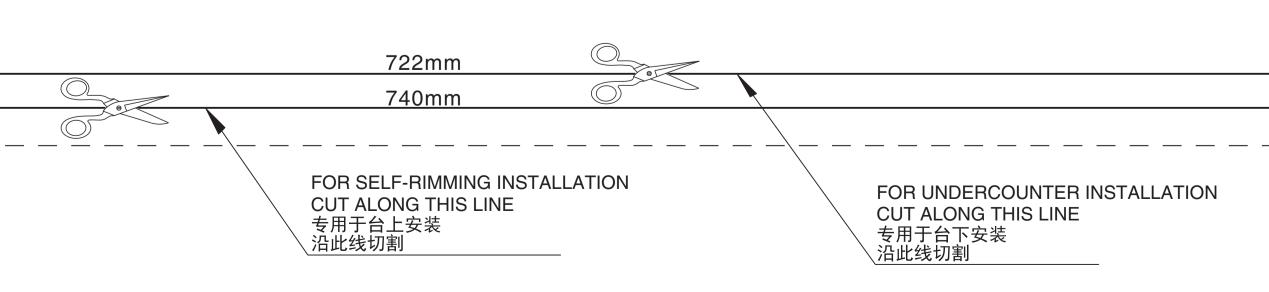

# 1. Preparation

- WARNING: Risk of personal injury. Metal surfaces are sharp and can cause severe cuts. Use gloves and handle sink edges Carefully.
- For new installations:
- desire. Carefully place the cutout template on the countertop in
- the desired position. • Make sure the sink will not interfere with the cabinet.
- Trace the cutout template outline onto the countertop. • Drill a pilot hole inside the cutting line. Using a jig or keyhole saw, cut along the outline to cut out the opening

# 1. 准备安装

- Cut along the line dedicated to the installation type as you

- Cutout template outline 切割模板轮廓
- 安装水槽的位置画下切割模板的轮廓。

## 对于新安装: 请沿着您期望安装方式剪切切割模板。

- 细心地将切割模板放在厨房工作台面上您希望安装水槽的 位置。
- 确保水槽不会和橱柜互相干扰。
- 请在工作台面上画下切割模板的轮廓。 在切割线内部钻一个导向孔。使用剑齿锯或锁眼锯,沿着 轮廓线进行切割。在工作台面上切割出水槽安装孔。